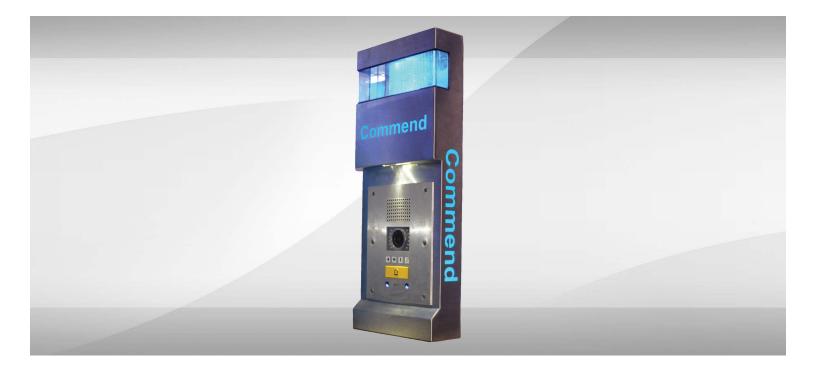

# US-CSH-02-A

Stainless Steel Security Housing

Vandal Interior / High Customizable Visibility Exterior Resistant

#### Vandal-Resistant Hardware

The US-CSH-02-A security wall housing is designed to house Commend's tamper/weather resistant substations in either interior or exterior locations. Both the size and high visibility colors, provide an extremely visible and aesthetic security site for people in duress. The housing is constructed of heavy duty brushed stainless steel, which could be powder coated in a variety of durable finishes. This provides a reliable and attractive housing for the Commend security substation. The US-CSH-02-A can be configured to accept a variety of Commend security substations.