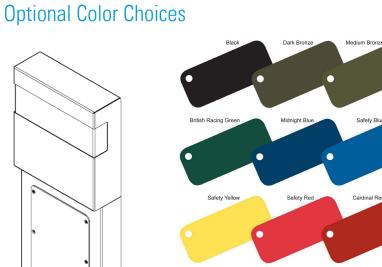

#### **Optional Features**

- Voltage: 120-240 vDC
- Powder coated finish

US-CSH-02-A Data Sheet V1.6-0421 The design and/or specifications of products may be subject to change for improvement without prior notice. Errors excepted.