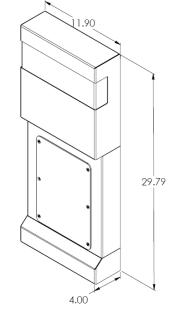

#### Wall mount housing

- Height: 29.79"
- Width: 11.9"
- Depth: 4"
- Weight: 25 lb
- Steel thickness: 12 gauge
- Standard voltage: 24 vDC