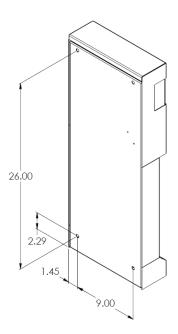

#### Wall mount housing

- Height: 29.79"
- Width: 11.9"
- Depth: 4"
- Weight: 25 lb
- Steel thickness: 12 gauge
- Standard voltage: 24 vDC