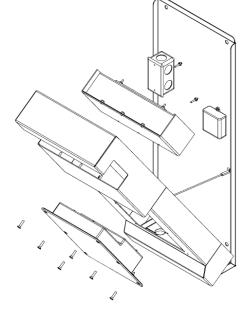

# **Connection Diagram**

1 security housing

- 4 3/8" x 3 Lag bolts and 3 Lag bolt anchors