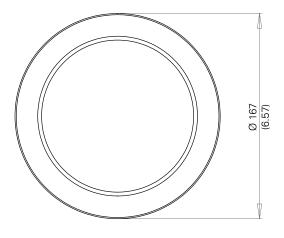

#### Technical data

| Housing:                        | metal                        |  |  |
|---------------------------------|------------------------------|--|--|
| Sound pressure level:           | 93 dB (1 W/1 m)              |  |  |
| Max. sound pressure level:      | 101 dB (1 m)                 |  |  |
| Loudspeaker frequency range:    | 70 Hz to 19 kHz (–10 dB)     |  |  |
| Loudspeaker transmission angle: | 140°                         |  |  |
| Connections:                    | 4-pole screw down terminal   |  |  |
| Colour:                         | white (RAL 9010)             |  |  |
| Ceiling cut-out Ø               | 140 – 150 mm (5.51 – 5.9 in) |  |  |
| Dimensions (Ø x D):             | 167 x 95 mm (6.57 x 3.74 in) |  |  |
| Weight incl. package:           | approx. 1,215 g (2.7 lbs)    |  |  |
|                                 |                              |  |  |

#### Dimensions

Measuring units in mm (in), not to scale!

CLS 6 CIBW / CLS 6 CIBW70V DATA SHEET V1.1/0720 The design and/or specifications of products may be subject to change for improvement without prior notice. Errors excepted