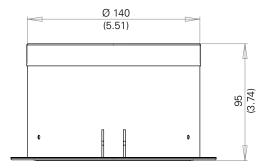

#### Technical data

| Housing:                        | metal                        |  |  |
|---------------------------------|------------------------------|--|--|
| Sound pressure level:           | 93 dB (1 W/1 m)              |  |  |
| Max. sound pressure level:      | 101 dB (1 m)                 |  |  |
| Loudspeaker frequency range:    | 70 Hz to 19 kHz (–10 dB)     |  |  |
| Loudspeaker transmission angle: | 140°                         |  |  |
| Connections:                    | 4-pole screw down terminal   |  |  |
| Colour:                         | white (RAL 9010)             |  |  |
| Ceiling cut-out Ø               | 140 – 150 mm (5.51 – 5.9 in) |  |  |
| Dimensions (Ø x D):             | 167 x 95 mm (6.57 x 3.74 in) |  |  |
| Weight incl. package:           | approx. 1,215 g (2.7 lbs)    |  |  |
|                                 |                              |  |  |

#### Dimensions

Measuring units in mm (in), not to scale!

CLS 6 CIBW / CLS 6 CIBW70V DATA SHEET V1.1/0720 The design and/or specifications of products may be subject to change for improvement without prior notice. Errors excepted