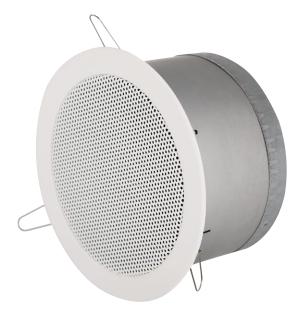

# CLS 6 CIBW / CLS 6 CIBW70V

Flush mount ceiling loudspeaker

Easy Flexible High volume

# Assertive in every situation

One-piece ceiling loudspeaker with ball-proof grille, suitable for installation in ceilings of all kinds. The 130 mm chassis with tweeter cone impresses with a high sound pressure level and an excellent frequency range. Quick mounting in a few seconds is ensured by our quick mounting system, using stainless steel spring clips. The membrane is impregnated and protected against moisture. The fire protection enclosure contains the loudspeaker, no separate mounting of the enclosure is necessary. Suitable for EVAC applications according to DIN 60849.

# Features and highlights

- Suitabe for flush ceiling mounting
- Robust metal housing
- Can be combined with any 70/100 V Series AF Commend amplifier