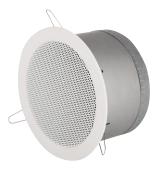

# CLS 6 CIBW / CLS 6 CIBW70V

Flush mount ceiling loudspeaker

Easy Flexible High volume

# Assertive in every situation

One-piece ceiling loudspeaker with ball-proof grille, suitable for installation in ceilings of all kinds. The 130 mm chassis with tweeter cone impresses with a high sound pressure level and an excellent frequency range. Quick mounting in a few seconds is ensured by our quick mounting system, using stainless steel spring clips. The membrane is impregnated and protected against moisture. The fire protection enclosure contains the loudspeaker, no separate mounting of the enclosure is necessary. Suitable for EVAC applications according to DIN 60849.

# Features and highlights

- Suitabe for flush ceiling mounting
- Robust metal housing
- Can be combined with any 70/100 V Series AF Commend amplifier