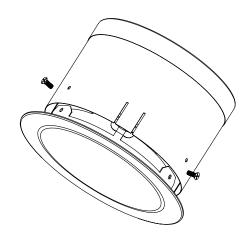

## Mounting instructions

- Do not install the device on unstable walls or on surfaces which cannot support the device's weight.
- This device shall be installed or replaced by trained and qualified personnel only, and only when the power supply is disconnected.
- Observe the country-specific standards for installation, mounting and configuration.
- Install or store this device out of the reach of children and do not allow persons unfamiliar with the device and these instructions to handle and operate the device.
- All connected circuits shall fulfil the requirements for ES1 circuits (cf. SELV acc. IEC/EN 60950-1) and PS2 (Limited Power Source) as per IEC/ EN 62368-1.